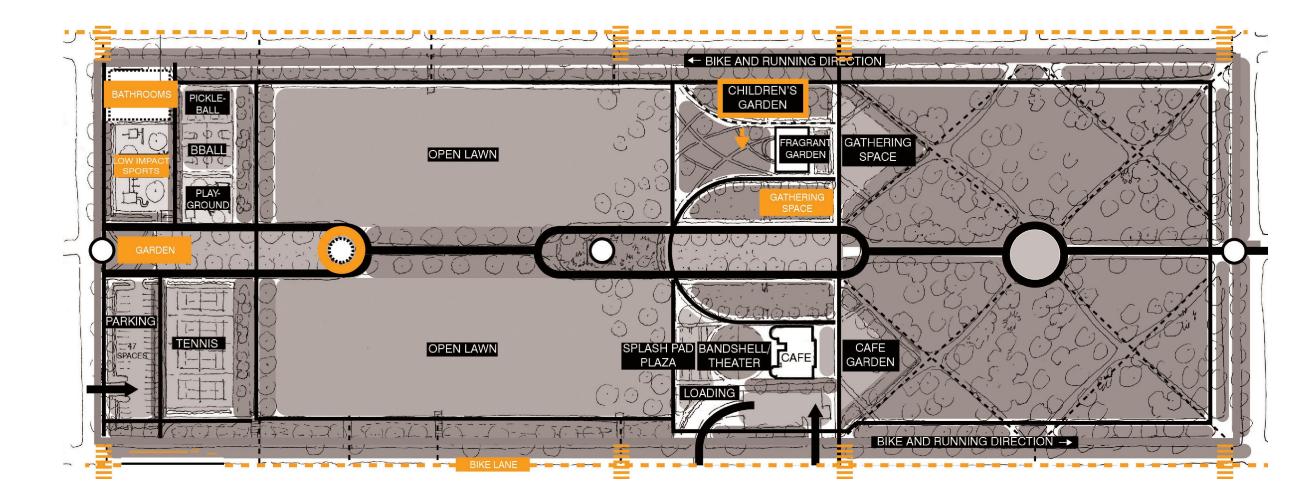

#### DO NOT PURSUE

Arching path connecting East and West

Additional parking in park
New garden or gathering spaces in North section

Paths on outer edge of central spine

Playground directly adjacent to street

#### PURSUE

Bathrooms Dedicated bike lane

Traffic calming measures

New monument/ art

New garden and gathering spaces

Children's garden (closer to center of park)

More events

Improved bandshell

Bike lane located in street \*

#### MAINTAIN

As much existing green space as possible

Parking at existing location

Rotary Club playground

Tree canopy

Historic integrity