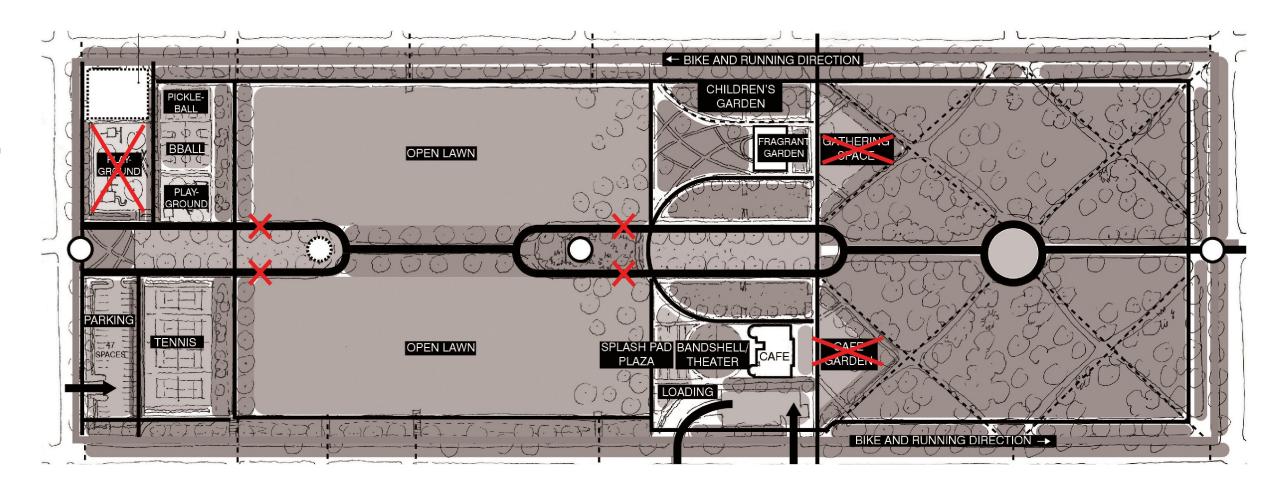

#### DO NOT PURSUE

Arching path connecting East and West

Additional parking in park
New garden or gathering spaces in North section

Paths on outer edge of central spine

Playground directly adjacent to street

#### PURSUE

Bathrooms Dedicated bike lane

Traffic calming measures

New monument/ art

New garden and gathering spaces

Children's garden (closer to center of park)

More events

Improved bandshell

Bike lane located in street \*

#### MAINTAIN

As much existing green space as possible

Parking at existing location

Rotary Club playground

Tree canopy

Historic integrity