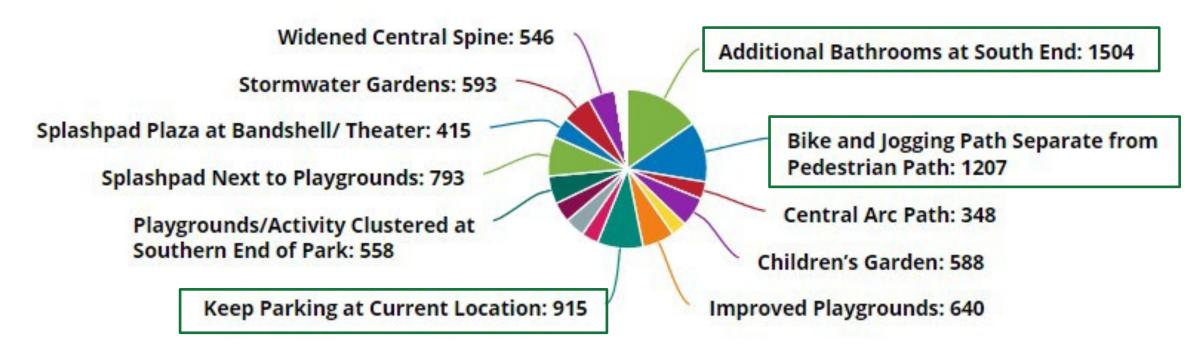

# Q4. Which of the proposed features do you like most?

2550 answers

- Additional Bathrooms at South End
- Bike and Jogging Path Separate from Pedestrian Path
- Central Arc Path
- Children's Garden
- Crushed Gravel Seating Areas
- Improved Playgrounds
- Keep Parking at Current Location
- Move Parking North of Activity Cluster
- New Monument
- Pickleball Courts