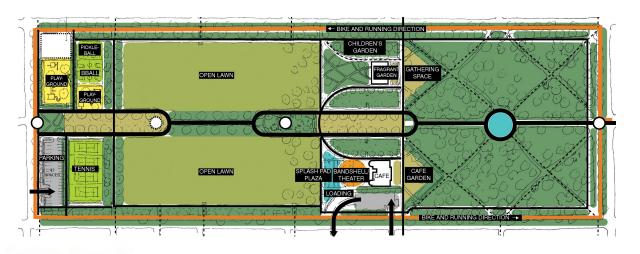

#### DO NOT PURSUE

Arching path connecting East and West

Additional parking in park
New garden or gathering spaces in North section

Paths on outer edge of central spine

Playground directly adjacent to street

#### PURSUE

Bathrooms Dedicated bike lane

Traffic calming measures

New monument/ art

New garden and gathering spaces

Children's garden (closer to center of park)

More events

Improved bandshell

#### MAINTAIN

As much existing green space as possible Parking at existing location

TENNIS/

ICKLEBALL

OPEN LAWN

Rotary Club playground

Tree canopy

Historic integrity