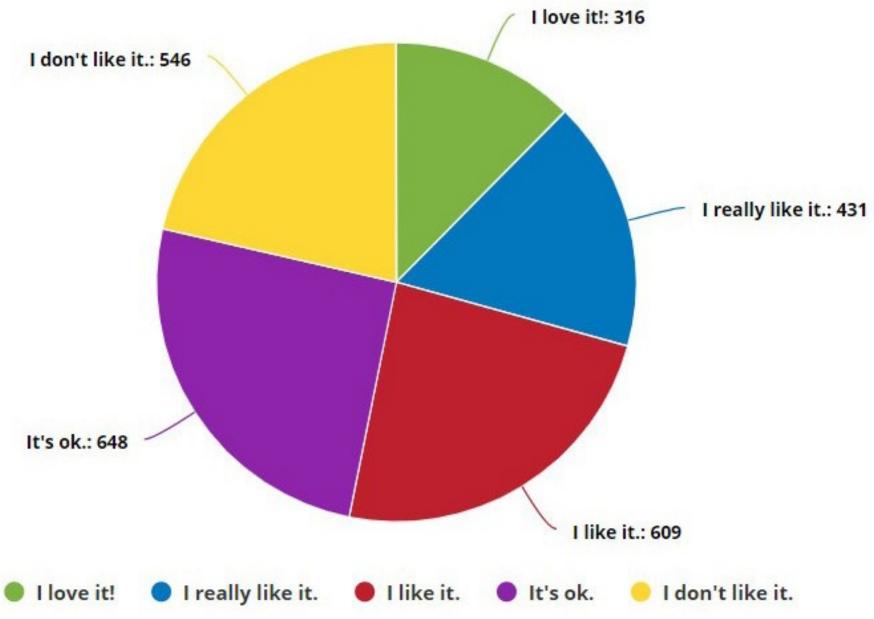

## **COMMUNITY ENGAGEMENT FEEDBACK**

Q1. How do you feel about Design Option 1?

2550 answers

Pie Bar

## **COMMUNITY ENGAGEMENT FEEDBACK**

Q2. How do you feel about Design Option 2?

2550 answers

Pie

Bar