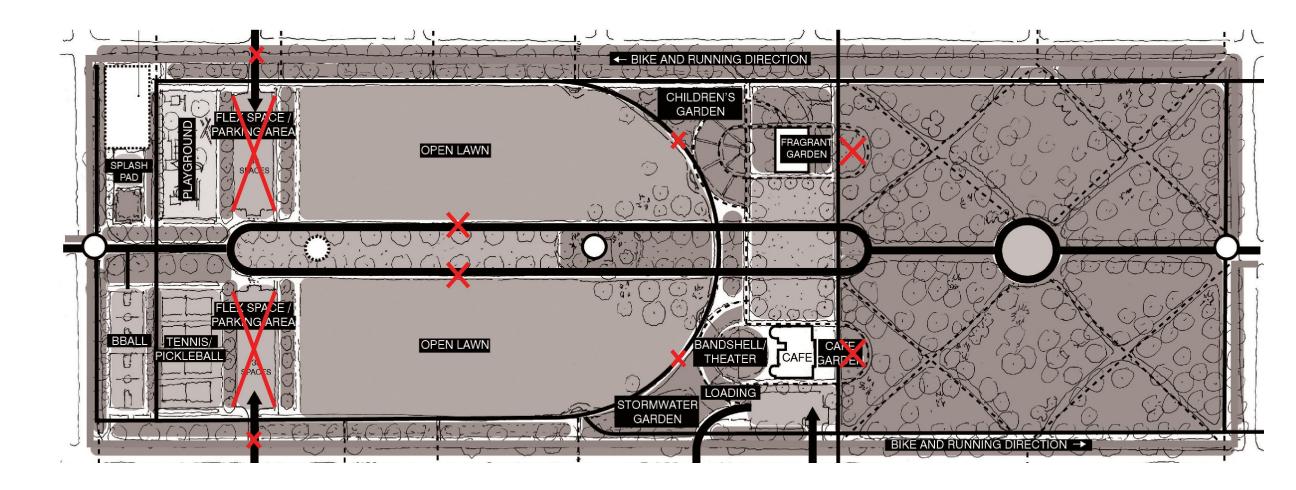

#### DO NOT PURSUE

Arching path connecting East and West

Additional parking in park
New garden or gathering spaces in North section

Paths on outer edge of central spine

Playground directly adjacent to street

#### PURSUE

Bathrooms Dedicated bike lane

Traffic calming measures

New monument/ art

New garden and gathering spaces

Children's garden (closer to center of park)

More events

Improved bandshell

Bike lane located in street \*

#### MAINTAIN

As much existing green space as possible Parking at existing location

TENNIS/

ICKLEBALL

OPEN LAWN

Rotary Club playground

Tree canopy

Historic integrity

THEATER

LOADING

STORMWATER

← BIKE AND RUNNING DIRECTION

GARDEN

Traffic table

\*Not within Master Plan scope