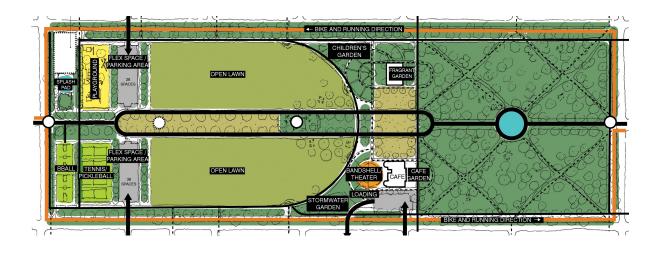

#### MAINTAIN

As much existing green space as possible Parking at existing location

TENNIS/

ICKLEBALL

OPEN LAWN

Rotary Club playground

Tree canopy

Historic integrity

THEATER

LOADING

STORMWATER

← BIKE AND RUNNING DIRECTION

GARDEN

Traffic table

\*Not within Master Plan scope