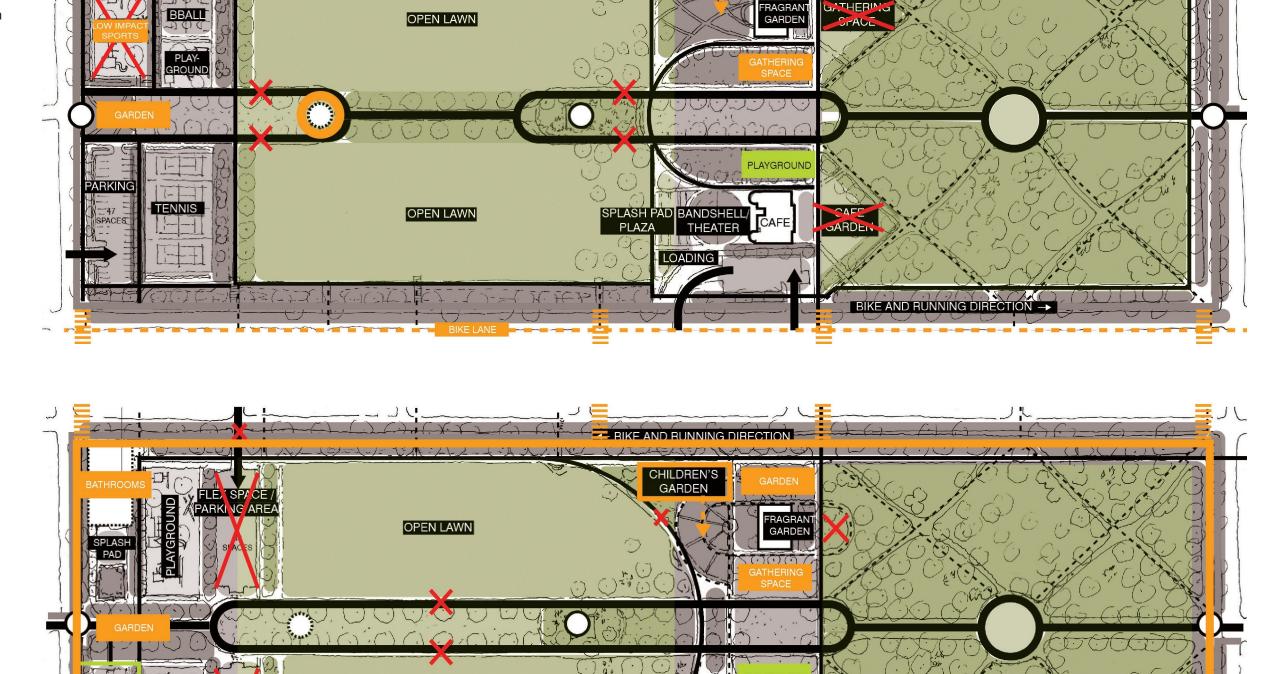

#### DO NOT PURSUE

Arching path connecting East and West

Additional parking in park
New garden or gathering spaces in North section

Paths on outer edge of central spine

Playground directly adjacent to street

#### PURSUE

Bathrooms Dedicated bike lane

Traffic calming measures

New monument/ art

New garden and gathering spaces

Children's garden (closer to center of park)

More events

Improved bandshell

Bike lane located in street \*

#### MAINTAIN

As much existing green space as possible

Parking at existing location

Rotary Club playground

Tree canopy

Historic integrity

#### MAINTAIN

As much existing green space as possible Parking at existing location

TENNIS/

ICKLEBALL

OPEN LAWN

Rotary Club playground

Tree canopy

Historic integrity

THEATER

LOADING

STORMWATER

← BIKE AND RUNNING DIRECTION

GARDEN

Traffic table

\*Not within Master Plan scope