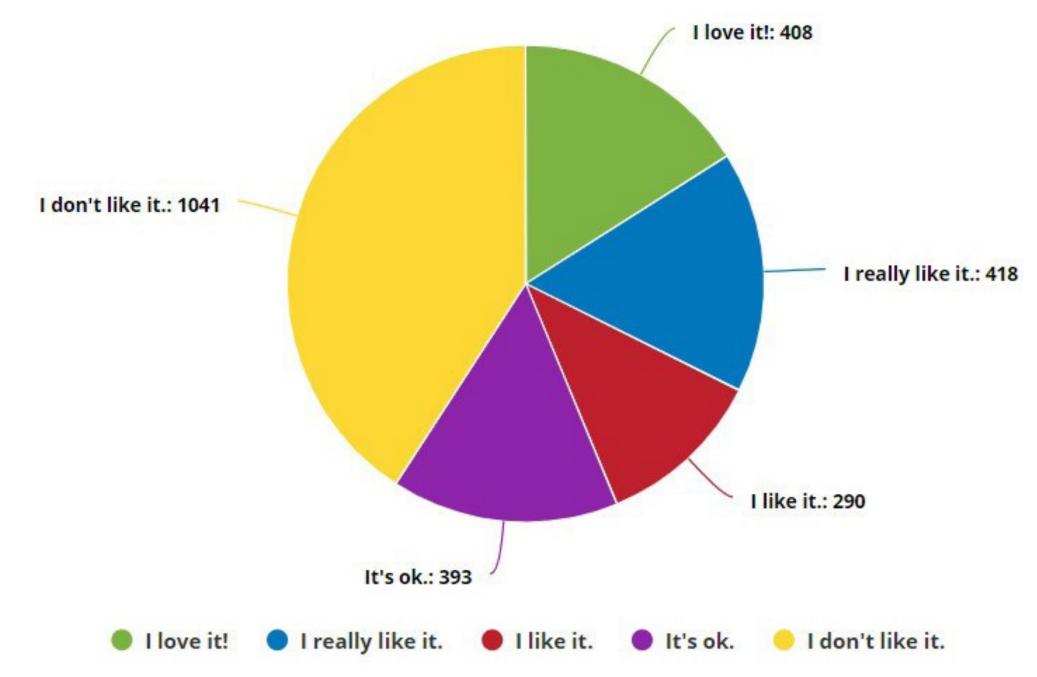

## **COMMUNITY ENGAGEMENT FEEDBACK**

Q1. How do you feel about Design Option 1?

2550 answers

Pie Bar