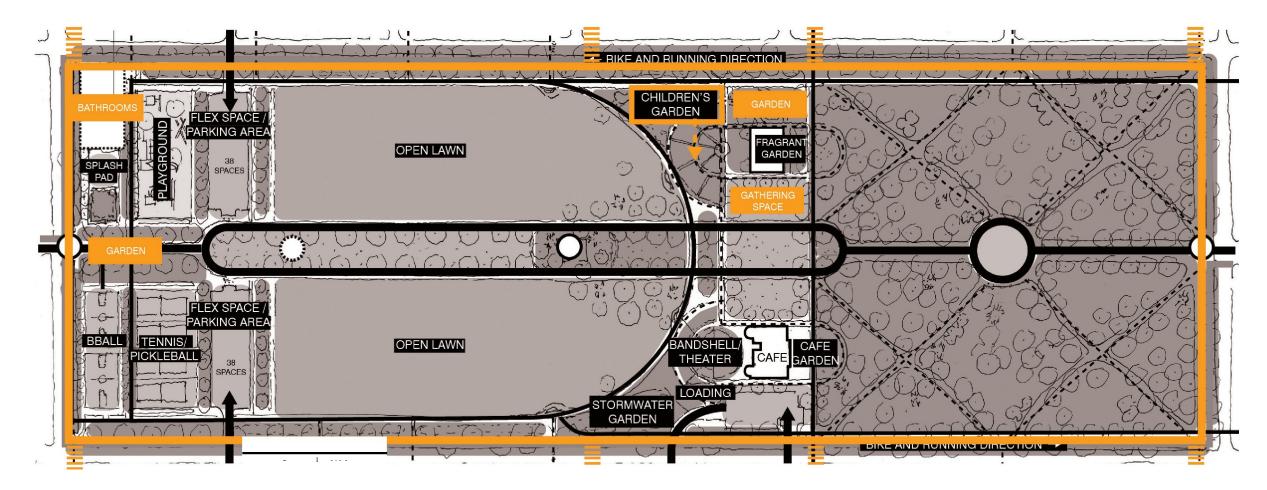

#### DO NOT PURSUE

Arching path connecting East and West

Additional parking in park
New garden or gathering spaces in North section

Paths on outer edge of central spine

Playground directly adjacent to street

#### PURSUE

Bathrooms Dedicated bike lane

Traffic calming measures

New monument/ art

New garden and gathering spaces

Children's garden (closer to center of park)

More events

Improved bandshell

Bike lane located in street \*

#### MAINTAIN

As much existing green space as possible Parking at existing location

TENNIS/

ICKLEBALL

OPEN LAWN

Rotary Club playground

Tree canopy

Historic integrity